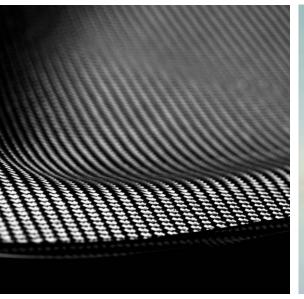

#### AJ RETRO XII

- AJ XI FIRST CARBON PLATE INCORPORATED IN THE AIR JORDAN OUTSOLE WINDOW MAKING IT LIGHTER & DURABLE
- PLATE FORMULATED FOR AESTHETICS
  - CHEVRON PATTERN SPECIFIC TO XII
  - GLASS & CARBON COMPOSITE WEAVE ALLOWING FOR VARIOUS COLOR COMBINATIONS