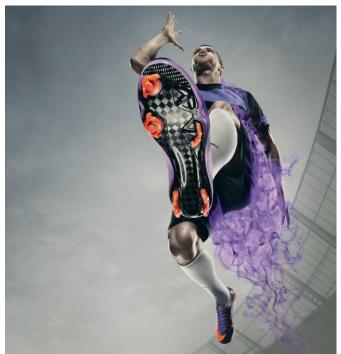

### AIR JORDON 28

- CF MIDSOLE SHELL
- CF HEEL COUNTERS
- INCREASED ENERGY RETURN
- ENERGY EFFICIENCY & ENDURAC -'FAST FOR LONGER'

-RUSSELL WESTBROOK