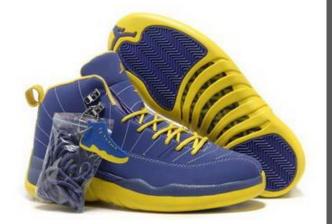

#### AJ RETRO XII

- AJ XI FIRST CARBON PLATE INCORPORATED IN THE AIR JORDAN OUTSOLE WINDOW MAKING IT LIGHTER & DURABLE
- PLATE FORMULATED FOR AESTHETICS
  - CHEVRON PATTERN SPECIFIC TO XII
  - GLASS & CARBON COMPOSITE WEAVE ALLOWING FOR VARIOUS COLOR COMBINATIONS