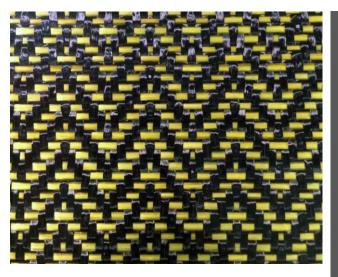

#### AJ RETRO XII

- AJ XI FIRST CARBON PLATE INCORPORATED IN THE AIR JORDAN OUTSOLE WINDOW MAKING IT LIGHTER & DURABLE
- PLATE FORMULATED FOR AESTHETICS
  - CHEVRON PATTERN SPECIFIC TO XII
  - GLASS & CARBON COMPOSITE WEAVE ALLOWING FOR VARIOUS COLOR COMBINATIONS