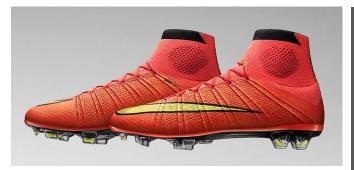

#### MERCURIAL SUPERFLY IV SOCCER

- LAUNCHED JUNE 2014
- FLYKNIT UPPER THREE KNIT WEAVE
- FLYWIRE TOE TO HEEL FOR A 'SLING SHOT' EFFECT – FORWARD PROPULSION
- HIGH-TOP DYNAMIC FIT COLLAR BETTER FIT/SENSATION
- FLEXIBLE FULL-LENGTH CARBON PLATE FOR MORE EFFICIENT POWER TRANSMITION