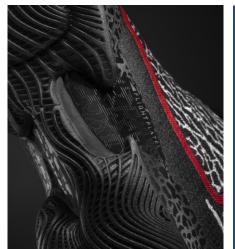

#### MERCURIAL SUPERFLY IV SOCCER

- LAUNCHED JUNE 2014
- FLYKNIT UPPER THREE KNIT WEAVE
- FLYWIRE TOE TO HEEL FOR A 'SLING SHOT' EFFECT – FORWARD PROPULSION
- HIGH-TOP DYNAMIC FIT COLLAR BETTER FIT/SENSATION
- FLEXIBLE FULL-LENGTH CARBON PLATE FOR MORE EFFICIENT POWER TRANSMITION