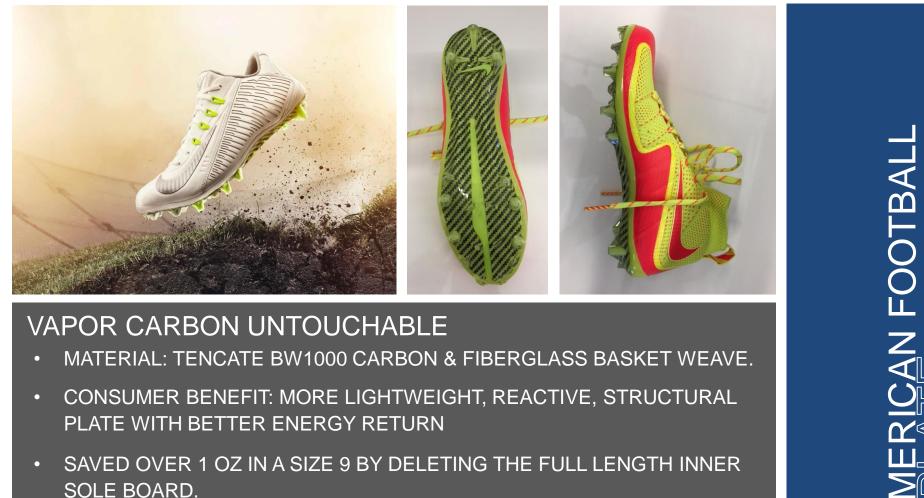

## FOOTWEAR DMPOSITE MATERIALS















# ATHLETË





PERFORMAN



#### COMPOSITE REQUIREMENTS

- LIGHTWEIGHT
- FLEXURAL FATIGUE, F(T)
- ENERGY RETURN
- LONG-TERM DURABILITY
  - PLATE
  - DELAMINATION
- AESTHETIC OPTION(S)
- COMFORT (I.E. STUD PRESSURE)
- RAPID PROTOTYPING

#### KPI'S

- SPECIFIC GRAVITY
- GAUGE THICKNESS
- COLD ROSS FLEX
- OVERMOLD ADHESION









#### MERCURIAL SUPERFLY IV SOCCER

- LAUNCHED JUNE 2014
- FLYKNIT UPPER THREE KNIT WEAVE
- FLYWIRE TOE TO HEEL FOR A 'SLING SHOT' EFFECT – FORWARD PROPULSION
- HIGH-TOP DYNAMIC FIT COLLAR BETTER FIT/SENSATION
- FLEXIBLE FULL-LENGTH CARBON PLATE FOR MORE EFFICIENT POWER TRANSMITION









### AIR JORDON 28

- CF MIDSOLE SHELL
- CF HEEL COUNTERS
- INCREASED ENERGY RETURN
- ENERGY EFFICIENCY & ENDURAC -'FAST FOR LONGER'

-RUSSELL WESTBROOK







#### AJ RETRO XII

- AJ XI FIRST CARBON PLATE INCORPORATED IN THE AIR JORDAN OUTSOLE WINDOW MAKING IT LIGHTER & DURABLE
- PLATE FORMULATED FOR AESTHETICS
  - CHEVRON PATTERN SPECIFIC TO XII
  - GLASS & CARBON COMPOSITE WEAVE ALLOWING FOR VARIOUS COLOR COMBINATIONS



#### CONCLUSIONS

- THERMOPLASTIC COMPOSITES ARE A SIGNIFICANT GROWTH OPPORT