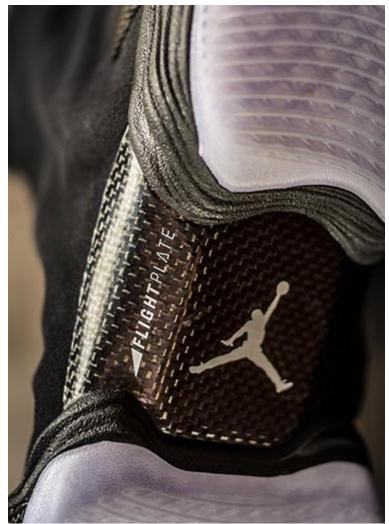

#### AJ RETRO XII

- AJ XI FIRST CARBON PLATE INCORPORATED IN THE AIR JORDAN OUTSOLE WINDOW MAKING IT LIGHTER & DURABLE
- PLATE FORMULATED FOR AESTHETICS
  - CHEVRON PATTERN SPECIFIC TO XII
  - GLASS & CARBON COMPOSITE WEAVE ALLOWING FOR VARIOUS COLOR COMBINATIONS